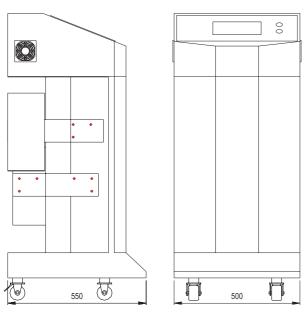

#### **GPC SF**

NET WEIGHT: 76-100 Kg (2 valves-4 valves)

Advanced electromagnetic proportional solenoid gas valves coupled with a user friendly control system enable the operator to have effective control over the gas molding process. Up to five Pressure Profiles can be set with individual control of ramp and gas hold times available. An 'Air Blast' program may be included to ensure gas pins remain free from blockages.