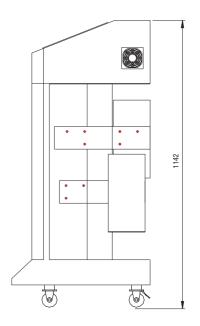

#### **GPC SF**

NET WEIGHT: 76-100 Kg (2 valves-4 valves)

Advanced electromagnetic proportional solenoid gas valves coupled with a user friendly control system enable the operator to have effective control over the gas molding process. Up to five Pressure Profiles can be set with individual control of ramp and gas hold times available. An 'Air Blast' program may be included to ensure gas pins remain free from blockages.