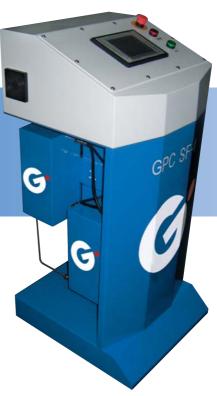

#### Description

Gas Injection Worldwide's SF range of gas controllers are offered with either 2 or 4 independently controlled gas circuits. Dual machine interfaces for either one or two molding machines to be run concurrently.

The SF controller offers a user friendly control and monitoring system with a 5.7 color STN LCD touch screen (320 x 240 pixels) mounted on a mobile console.

Pressure control valve modules can be mounted on the console or on the injection molding machine chassis or mold tool.

The SF controller uses advanced electro magnetic proportional control valves of German origin which are extremely robust and constructed for accurate and repeatable gas pressure delivery.