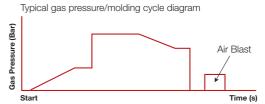

#### **GPC SF**

NET WEIGHT: 76-100 Kg (2 valves-4 valves)

Advanced electromagnetic proportional solenoid gas valves coupled with a user friendly control system enable the operator to have effective control over the gas molding process. Up to five Pressure Profiles can be set with individual control of ramp and gas hold times available. An 'Air Blast' program may be included to ensure gas pins remain free from blockages.