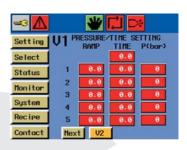

The SF controller offers a user friendly control and monitoring system with a 5.7 color STN LCD touch screen (320 x 240 pixels) mounted on a mobile console.

Pressure control valve modules can be mounted on the console or on the injection molding machine chassis or mold tool.

#### **GPC SF**

NET WEIGHT: 76-100 Kg (2 valves-4 valves)

Advanced electromagnetic proportional solenoid gas valves coupled with a user friendly control system enable the operator to have effective control over the gas molding process. Up to five Pressure Profiles can be set with individual control of ramp and gas hold times available. An 'Air Blast' program may be included to ensure gas pins remain free from blockages.